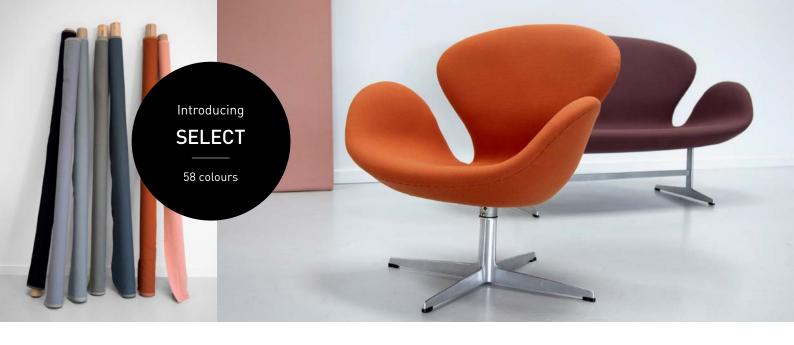

## Select - one of a kind!

With its sophisticated simplicity, superior durability and excellent stretch, Select is easy to like – and easy to use.

Select is a classic woollen upholstery fabric distinguished by its underplayed, unicoloured elegance and its basic, authentic look that exudes sublime craftsmanship and first-class quality. The fabric's tightly woven relief structure adds depth and textural dimension and brings the solid colours to life in a delicate interplay of light and shadow.

## New colour trends and all-time classics

The extensive colour palette offers more than 58 colours to choose from including classic, all-time favourites as well as new colour trends. With a comtemporary mix of cold and warm colours, eye-catching brights and graphic neutrals, there is a colour to match any piece of furniture and any interior design.