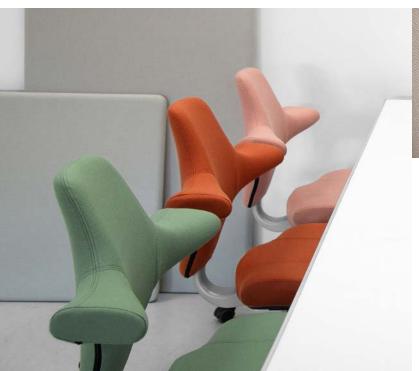

## Easy to like - and easy to use

With its sophisticated simplicity, soft, rich texture and unique properties, Select is easy to like – and easy to use. It adds an extra dimension of superior functionality and classic elegance to all kinds of furniture and all types of interiors – from office landscapes to hotel lounges.

## New colour trends and all-time classics

The extensive colour palette offers more than 58 colours to choose from including classic, all-time favourites as well as new colour trends. With a comtemporary mix of cold and warm colours, eye-catching brights and graphic neutrals, there is a colour to match any piece of furniture and any interior design.